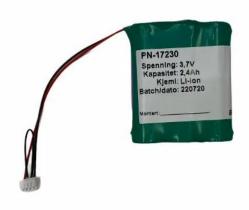

#### **DATASHEET PN-17230**

Li-ion battery for use on ABB robot

## **FIT FOR**

ABB SB822 Erstatter Saft 1S1P MP 144350 MX4, 07442H, AC 800M, 653450-MR

## SPEC.

Voltage 3,6V Capasity 2400mAh 8,64WhChem Li-ion Dimension 14x43x51mm Safety BMS 3A